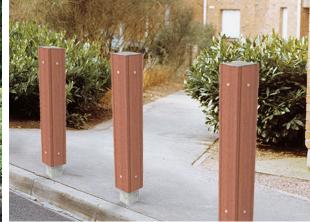

## Timber Bollards

Classically shaped and designed, these bollards are an essential outdoor street product. Manufactured from hot dip galvanised steel and clad in responsibly sourced hard or softwood timber, these aren't only great for your environment but they're helping other environments too!

Coming with a flat top and root fixed or surface mounted, this is a Bailey Streetscene staple.

POA L: 200mm x D: 200mm x H: 1300mm TECHNICAL DRAWINGS AVAILABLE ON REQUEST

PLEASE CONTACT OUR SALES TEAM