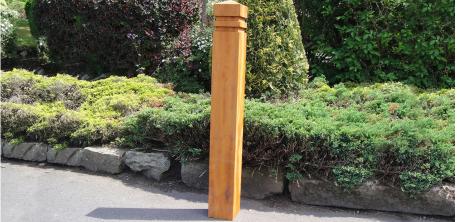

## Timber Bollards

Classically shaped and designed, these bollards are an essential outdoor street product. Manufactured from hot dip galvanised steel and clad in responsibly sourced hard or softwood timber, these aren't only great for your environment but they're helping other environments too!

Coming with a flat top and root fixed or surface mounted, this is a Bailey Streetscene staple.

POA L: 200mm x D: 200mm x H: 1300mm TECHNICAL DRAWINGS AVAILABLE ON REQUEST

PLEASE CONTACT OUR SALES TEAM