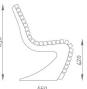

## **Acrobantico Seat**

Visually stunning, the Acrobantico Seat provides an arching backrest and is suitable for parks and any number of public spaces. The curved seat base and back rest are formed with timber slats, treated with a preservative and are water proofed leaving a natural colour finish.

The seat is anchored to the ground with fixing bolts.

Optional 3 metre long version available.

Guide Price: £765.00 L: 1800mm x D: 650mm x H: 830mm