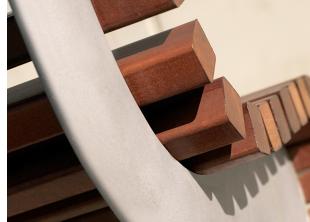

## **Acrobantico Seat**

Visually stunning, the Acrobantico Seat provides an arching backrest and is suitable for parks and any number of public spaces. The curved seat base and back rest are formed with timber slats, treated with a preservative and are water proofed leaving a natural colour finish.

Finished in grey forge colour, the frame is ductile iron treated with a unique protector which guarantees a high resistance to corrosion - ensuring that this not only looks great but is superbly fit-for-purpose too.