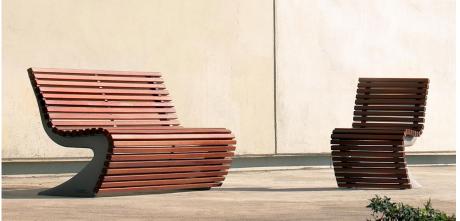

## **Acrobantico Seat**

Visually stunning, the Acrobantico Seat provides an arching backrest and is suitable for parks and any number of public spaces. The curved seat base and back rest are formed with timber slats, treated with a preservative and are water proofed leaving a natural colour finish.

Finished in grey forge colour, the frame is ductile iron treated with a unique protector which guarantees a high resistance to corrosion - ensuring that this not only looks great but is superbly fit-for-purpose too.

The seat is anchored to the ground with fixing bolts.

Optional 3 metre long version available.

Guide Price: £765.00 L: 1800mm x D: 650mm x H: 830mm