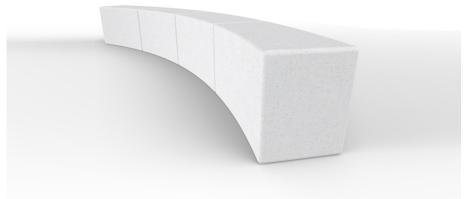

## **Albert Bench**

The Albert Bench is a singular curved concrete bench that can be arranged with additional benches to create crescents. Manufactured from standard precast concrete with an acid etch finish, this is a reliable, strong piece of street furniture that any outdoor space would benefit from by its presence.

Please note that all concrete products are sealed prior to dispatch.

Colours available: Light Grey, Buff, White, Black.

Finishes available: Light Exposed Aggregate. Fully Polished. Polished Top.

**POA** L: 990mm x D: 400mm x H: 450mm x Weight: 425mm **TECHNICAL DRAWINGS AVAILABLE ON REQUEST** 