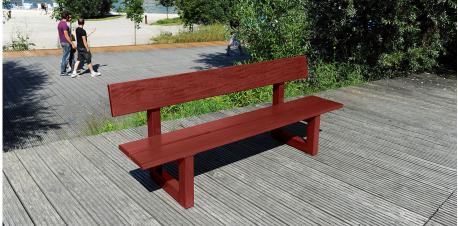

## **Alturo Seat**

The Alturo Seat is a simple yet functional design, perfect for any outdoor space. An affordable, yet extremely tough and hard-wearing seat, this is available in all-timber or timber with a steel structure. The frame structure is 80 x 8mm steel tubes, and is painted with zinc primer and then finished in RAL 9005 (Black) as standard. The seat and backrest are FSC certified exotic hardwood. It comes finished with water based mahogany colour stain preserver.

The timber uses tamper-proof bolts. Anchor bolts are supplied.

L: 2000mm x D: 36mm

POA