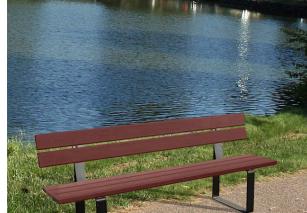

## **Alturo Seat**

The Alturo Seat is a simple yet functional design, perfect for any outdoor space. An affordable, yet extremely tough and hard-wearing seat, this is available in all-timber or timber with a steel structure. The frame structure is 80 x 8mm steel tubes, and is painted with zinc primer and then finished in RAL 9005 (Black) as standard. The seat and backrest are FSC certified exotic hardwood. It comes finished with water based mahogany colour stain preserver.

The timber uses tamper-proof bolts. Anchor bolts are supplied.

L: 2000mm x D: 36mm

POA