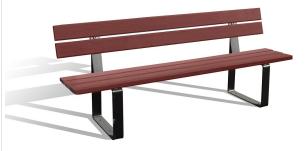

## **Alturo Seat**

The Alturo Seat is a simple yet functional design, perfect for any outdoor space. An affordable, yet extremely tough and hard-wearing seat, this is available in all-timber or timber with a steel structure. The frame structure is 80 x 8mm steel tubes, and is painted with zinc primer and then finished in RAL 9005 (Black) as standard. The seat and backrest are FSC certified exotic hardwood. It comes finished with water based mahogany colour stain preserver.

The timber uses tamper-proof bolts. Anchor bolts are supplied.

L: 2000mm x D: 36mm

POA