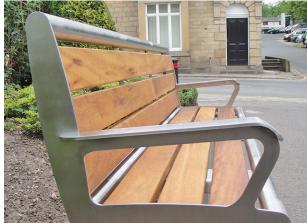

## **Bradford Seat**

A surface mounted or root fixed bench, the Bradford Seat is a sturdy, hard wearing seating solution that is suitable for any outdoor area, especially busy town centres. The frame is manufactured from grade 304 stainless steel with a brushed satin finish, whilst the base and back consists of treated timber slats. The combination of the two materials creates a stylish and modern seat.

We understand the need for more heavy-duty products for certain aggressive environments such as industrial or coastal areas: that's why the Bradford Seat is available in grade 316 stainless steel too.