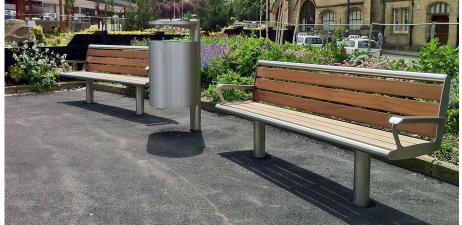

## **Bradford Seat**

A surface mounted or root fixed bench, the Bradford Seat is a sturdy, hard wearing seating solution that is suitable for any outdoor area, especially busy town centres. The frame is manufactured from grade 304 stainless steel with a brushed satin finish, whilst the base and back consists of treated timber slats. The combination of the two materials creates a stylish and modern seat.

> **Guide Price: £1,054.00** L: 2000mm x D: 490mm x H: 450mm