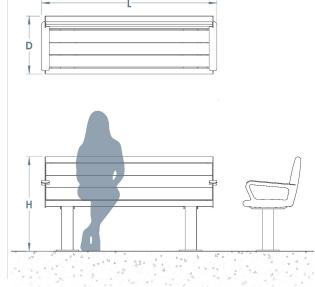

## +44(0)1625 855 900

enquiries@baileystreetscene.co.uk www.baileystreetscene.co.uk





## **Bradford Seat**

A surface mounted or root fixed bench, the Bradford Seat is a sturdy, hard wearing seating solution that is suitable for any outdoor area, especially busy town centres. The frame is manufactured from grade 304 stainless steel with a brushed satin finish, whilst the base and back consists of treated timber slats. The combination of the two materials creates a stylish and modern seat.

We understand the need for more heavy-duty products for certain aggressive environments such as industrial or coastal areas: that's why the Bradford Seat is available in grade 316 stainless steel too.

> **Guide Price: £1,054.00** L: 2000mm x D: 490mm x H: 450mm



## **Materials, Finishes & Options**

**Timber**Available in the options below; for further details on our **timber** visit our **materiality page** >>

Stainless steel Available in the options below; for further details on our stainless steel visit our materiality page >>



Brushed satin









Standard Douglas Fir







**Fixtures**This Product can be customised with a range of optional fixtures. If you have any futher bespoke requirements **get in touch**, our sales team will be happy to help.









Anti-skate studs

Surface mount Bench/Seat / Root fixed