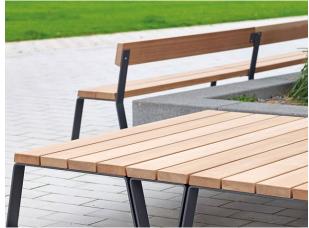

## **Campus Bench**

Used extensively in many outdoor spaces, the Campus Bench is a modern-looking timber bench that can be used alone or combined with various extension modules to meet the specific requirements of any outdoor environments, and as its name suggests is popular in schools, colleges and universities.

Part of the Campus Series of modular street furniture elements, this is a highly adaptable bench manufactured from steel and hardwood timbers, with the steel legs being available in galvanised and powder coated finishes.