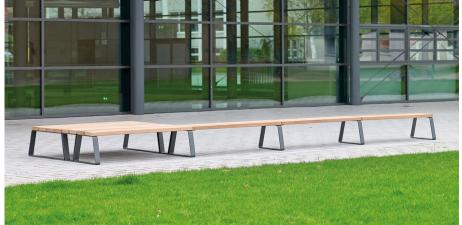

## **Campus Bench**

Used extensively in many outdoor spaces, the Campus Bench is a modern-looking timber bench that can be used alone or combined with various extension modules to meet the specific requirements of any outdoor environments, and as its name suggests is popular in schools, colleges and universities.

Part of the Campus Series of modular street furniture elements, this is a highly adaptable bench manufactured from steel and hardwood timbers, with the steel legs being available in galvanised and powder coated finishes.

> **POA** L: 2180mm x D: 575mm x H: 480mm