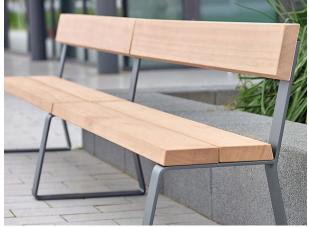

## **Campus Seat**

The Campus Seat is a contemporary timber seat that can be used alone or combined with various extension modules to meet the specific requirements of any outdoor public space. It's part of the Campus series of modular street furniture elements along with the Campus Bench and Campus Table, all highly adaptable solutions manufactured from steel and hardwood timbers.

The steel legs are available in galvanised and powder coated finishes, giving your outdoor environment a modern, fresh look.

> POA L: 2000mm x D: 390mm x H: 870mm

**TECHNICAL DRAWINGS AVAILABLE ON** REQUEST