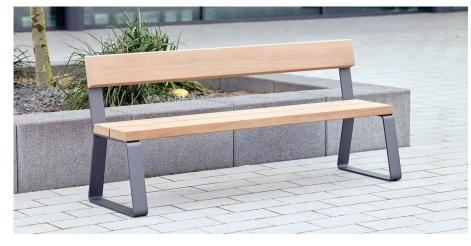

## **Campus Seat**

The Campus Seat is a contemporary timber seat that can be used alone or combined with various extension modules to meet the specific requirements of any outdoor public space. It's part of the Campus series of modular street furniture elements along with the Campus Bench and Campus Table, all highly adaptable solutions manufactured from steel and hardwood timbers.

The steel legs are available in galvanised and powder coated finishes, giving your outdoor environment a modern, fresh look.

> POA L: 2000mm x D: 390mm x H: 870mm

**TECHNICAL DRAWINGS AVAILABLE ON** REQUEST