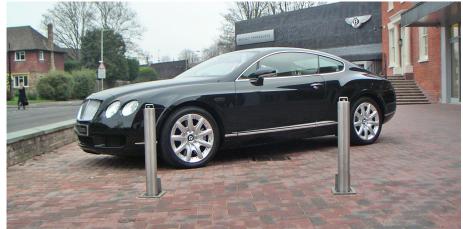

## Warrior Stainless Steel Standard Round Telescopic Bollard

The Warrior Stainless Steel Standard Round Telescopic Bollard has an integral security lock. It's made from Grade 304 stainless steel, and comes with a galvanised steel ground socket. This is a strong, durable bollard that is really popular with our customers and is ideal for protecting car parks, driveways or any other public parking spaces, or for cordoning off outdoor areas.

> Guide Price: £376.00 H: 670mm x Dia: 90mm

**TECHNICAL DRAWINGS AVAILABLE ON REQUEST** 

PLEASE CONTACT OUR **SALES TEAM** 