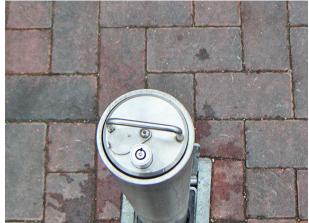

## Warrior Stainless Steel Standard Round Telescopic Bollard

The Warrior Stainless Steel Standard Round Telescopic Bollard has an integral security lock. It's made from Grade 304 stainless steel, and comes with a galvanised steel ground socket. This is a strong, durable bollard that is really popular with our customers and is ideal for protecting car parks, driveways or any other public parking spaces, or for cordoning off outdoor areas.