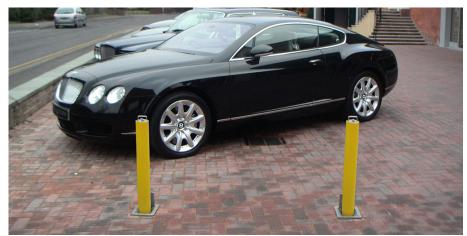

## **Warrior Standard Round Telescopic Bollard**

The Warrior Standard Round Telescopic Bollard has an integral security lock and comes galvanised finish as standard. You also have the option of this bollard being powder coated, making it a great choice for cordoning off an area or protecting car parks or any outdoor spaces.

> Guide Price: £285.00 H: 670mm x Dia: 90mm

**TECHNICAL DRAWINGS AVAILABLE ON REQUEST** 

PLEASE CONTACT OUR **SALES TEAM** 