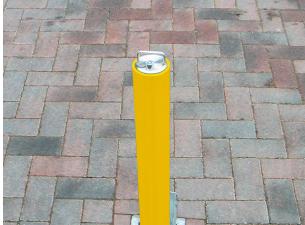

## **Warrior Standard Round Telescopic Bollard**

The Warrior Standard Round Telescopic Bollard has an integral security lock and comes galvanised finish as standard. You also have the option of this bollard being powder coated, making it a great choice for cordoning off an area or protecting car parks or any outdoor spaces.

> Guide Price: £285.00 H: 670mm x Dia: 90mm

**TECHNICAL DRAWINGS AVAILABLE ON REQUEST** 

PLEASE CONTACT OUR **SALES TEAM** 