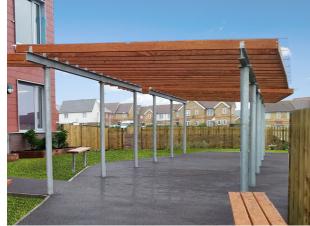

### Aspen Canopy

The Aspen timber monopitch canopy is available in hardwood or softwood timbers and comes complete with mild steel support legs hot dipped galvanised as standard and can be powder coated in a wide range of RAL or BS colours. It's a classic, durable option when choosing a product that is ideal for protecting customers, employees, or pupils from the weather.

The roof is clad as standard with multiwall polycarbonate but can be clad with UV stable PET sheeting. Available as surface mounted or sub-surface fixed, and a great option for a wide variety of purposes including waiting areas, courtyard covers, entrance canopies and walkways.