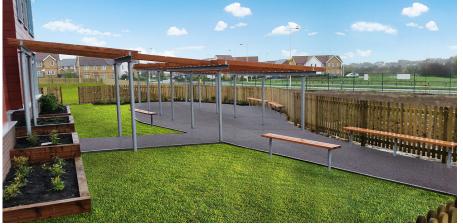

### Aspen Canopy

The Aspen timber monopitch canopy is available in hardwood or softwood timbers and comes complete with mild steel support legs hot dipped galvanised as standard and can be powder coated in a wide range of RAL or BS colours. It's a classic, durable option when choosing a product that is ideal for protecting customers, employees, or pupils from the weather.

The roof is clad as standard with multiwall polycarbonate but can be clad with UV stable PET sheeting. Available as surface mounted or sub-surface fixed, and a great option for a wide variety of purposes including waiting areas, courtyard covers, entrance canopies and walkways.