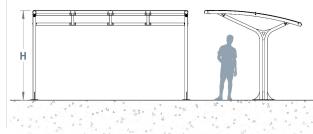

Steel frame is hot dip galvanised to BS EN ISO 1461, can be powder coated, and clad in 5 Year UV 5mm PET clear sheeting, and like all our shelters it can be manufactured to be BREEAM compliant.

POA L: 4130mm x D: 2590mm x H: 2305mm to front, 1970mm to геаг