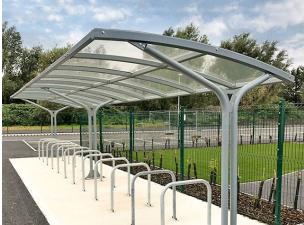

## **Eastbrook Junior Shelter**

This is one of our best-selling shelters due to its contemporary design and versatility, plus it can be used for motorcycle parking too, making it a great all-round option. The Eastbrook Junior Shelter is available as a standalone shelter or extendable by 4 metre units to suit your requirements.

Steel frame is hot dip galvanised to BS EN ISO 1461, can be powder coated, and clad in 5 Year UV 5mm PET clear sheeting, and like all our shelters it can be manufactured to be BREEAM compliant.

POA L: 4130mm x D: 2590mm x H: 2305mm to front, 1970mm to геаг