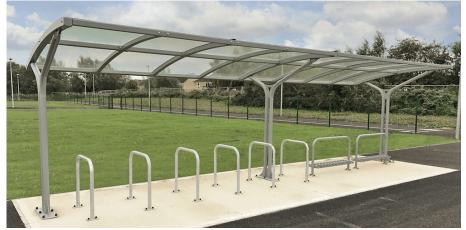

## **Eastbrook Junior Shelter**

This is one of our best-selling shelters due to its contemporary design and versatility, plus it can be used for motorcycle parking too, making it a great all-round option. The Eastbrook Junior Shelter is available as a standalone shelter or extendable by 4 metre units to suit your requirements.

Steel frame is hot dip galvanised to BS EN ISO 1461, can be powder coated, and clad in 5 Year UV 5mm PET clear sheeting, and like all our shelters it can be manufactured to be BREEAM compliant.

POA L: 4130mm x D: 2590mm x H: 2305mm to front, 1970mm to геаг