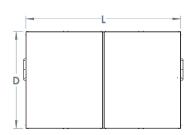

Steel frame is hot dip galvanised to BS EN ISO 1461, can be powder coated, and clad in 5 Year UV 5mm PET clear sheeting, and like all our shelters it can be manufactured to be BREEAM compliant.

POA L: 4130mm x D: 2590mm x H: 2305mm to front, 1970mm to геаг