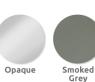

Manufactured from a mild steel frame, hot dipped galvanised as standard and can be powder coated in a wide range of RAL or BS colours. The roof is clad with UV stable PET Sheeting

> POA Manufactured to suit customer requirements

## **Materials, Finishes & Options**

Plastic Available in the options below; for further details on our **Plastic** visit our **materiality page >>** 

Fixtures

Surface mount / Root fixed

This product can be customised with a range of optional fixtures. If you have any futher bespoke requirements **get in touch**, our sales team will be happy to help.