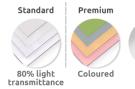

Manufactured from a mild steel frame, hot dipped galvanised as standard and can be powder coated in a wide range of RAL or BS colours. The roof is clad with UV stable PET Sheeting

> POA Manufactured to suit customer requirements

## **Materials, Finishes & Options**

Plastic Available in the options below; for further details on our **Plastic** visit our **materiality page >>** 

Fixtures

Surface mount / Root fixed

This product can be customised with a range of optional fixtures. If you have any futher bespoke requirements **get in touch**, our sales team will be happy to help.