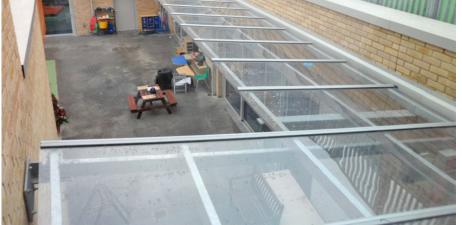

## **Moreland Canopy**

The Moreland Canopy is a truly versatile wall mounted canopy and is available in standard modules from stock, or as a tailored unit to suit your requirements. It can be installed for a variety of applications including covered walkways, cycle parking and motorcycle parking. This canopy gives clear access and is ideal for situations where floor space is restricted.

Manufactured from a mild steel frame, hot dipped galvanised as standard and can be powder coated in a wide range of RAL or BS colours. The roof is clad with UV stable PET Sheeting

> POA Manufactured to suit customer requirements