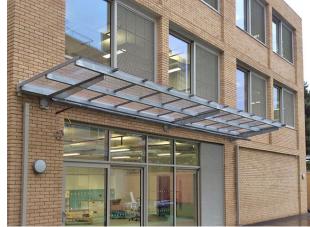

## **Moreland Canopy**

The Moreland Canopy is a truly versatile wall mounted canopy and is available in standard modules from stock, or as a tailored unit to suit your requirements. It can be installed for a variety of applications including covered walkways, cycle parking and motorcycle parking. This canopy gives clear access and is ideal for situations where floor space is restricted.

Manufactured from a mild steel frame, hot dipped galvanised as standard and can be powder coated in a wide range of RAL or BS colours. The roof is clad with UV stable PET Sheeting

> POA Manufactured to suit customer requirements