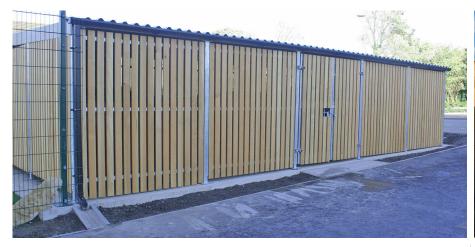

# **Bespoke Deacon Bin Store**

The Bespoke Deacon Bin Store from Bailey Streetscene is one of our best sellers due to its versatility. This is a quality shelter that can be made to accommodate any number of bins, including wheelie Bins.

The timber cladding is available in hardwood or softwood, giving you a choice of materials. The shelter comes complete with aluminium flashings to all sides and can also incorporate guttering to the rear. The shelter can also be powder coated to any standard RAL colour to suit your requirements.

If you want even more versatility and flexibility, the Deacon can also accommodate various front claddings eg. open fronted, mesh clad, timber clad or gated, can also have Bin Barriers installed which help protect the timber panelling from any potential damage caused by the wheelie bins colliding on the inside. The Deacon really is the perfect shelter for waste storage in schools, hospitals, and public spaces.