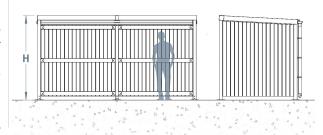

shelter that can be made to accommodate any number of bins, including wheelie Bins.

The timber cladding is available in hardwood or softwood, giving you a choice of materials. The shelter comes complete with aluminium flashings to all sides and can also incorporate guttering to the rear. The shelter can also be powder coated to any standard RAL colour to suit your requirements.

If you want even more versatility and flexibility, the Deacon can also accommodate various front claddings eg. open fronted, mesh clad, timber clad or gated, can also have Bin Barriers installed which help protect the timber panelling from any potential damage caused by the wheelie bins colliding on the inside. The Deacon really is the perfect shelter for waste storage in schools, hospitals, and public spaces.





### **POA**

#### Manufactured to suit customer requirements

## Materials, Finishes & Options

Steel
Available in the options below;
for further details on our steel visit our materiality page >>



Galvanised



**Timber**Available in the options below; for further details on our **timber** visit our **materiality page** >>



Douglas Fir



Sapele



This product can be customised with a range of optional fixtures. If you have any futher bespoke requirements **get in touch**, our sales team will be happy to help.









Bespoke sizes