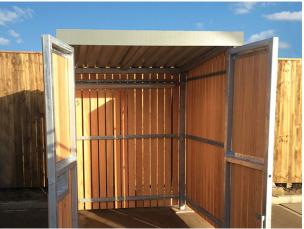

# **Bespoke Deacon Bin Store**

The Bespoke Deacon Bin Store from Bailey Streetscene is one of our best sellers due to its versatility. This is a quality shelter that can be made to accommodate any number of bins, including wheelie Bins.

If you want even more versatility and flexibility, the Deacon can also accommodate various front claddings eg. open fronted, mesh clad, timber clad or gated, can also have Bin Barriers installed which help protect the timber panelling from any potential damage caused by the wheelie bins colliding on the inside. The Deacon really is the perfect shelter for waste storage in schools, hospitals, and public spaces.