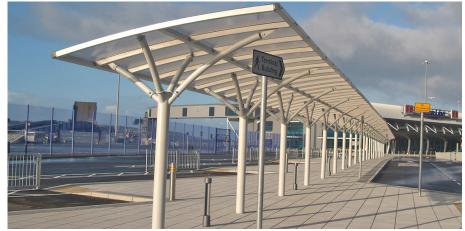

## **Arbor Canopy**

Manufactured to suit customer requirements, the Arbor Canopy is constructed from a mild steel frame, hot dipped galvanised as standard and can be powder coated in a wide range of RAL or BS colours.

This is a popular and flexible member of the Bailey Streetscene range of products. The roof is clad with UV stable PET sheeting, and this canopy is available as surface mounted or sub-surface fixed, ideal for a wide variety of purposes and spaces, protecting customers, employees, or pupils from the weather.