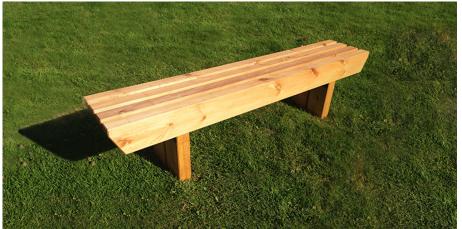

## **Gwent Bench**

Bailey Streetscene currently supplies a wide variety of hardwood and softwood timber benches and the Gwent Bench is a simple yet versatile and durable example of this.

Manufactured from carefully selected treated timber, sourced entirely from commercially-managed, recognised and sustainable resources, we do recommend an annual single coat of varnish or stain to maintain the quality of this bench. This is an excellent all-rounder of a bench: stylish, durable and cost-effective.

> **POA** L: 1800mm x D: 340mm x H: 450mm

**TECHNICAL DRAWINGS AVAILABLE ON REQUEST** 

PLEASE CONTACT OUR **SALES TEAM** 