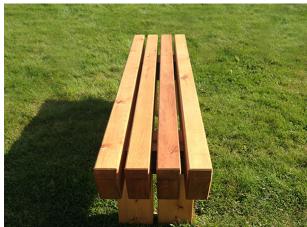

## **Gwent Bench**

Bailey Streetscene currently supplies a wide variety of hardwood and softwood timber benches and the Gwent Bench is a simple yet versatile and durable example of this.

Manufactured from carefully selected treated timber, sourced entirely from commercially-managed, recognised and sustainable resources, we do recommend an annual single coat of varnish or stain to maintain the quality of this bench. This is an excellent all-rounder of a bench: stylish, durable and cost-effective.

> **POA** L: 1800mm x D: 340mm x H: 450mm

**TECHNICAL DRAWINGS AVAILABLE ON REQUEST** 

PLEASE CONTACT OUR **SALES TEAM** 