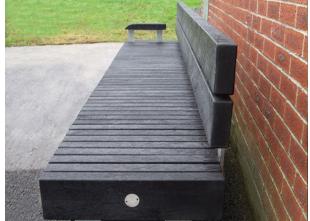

## **Hampstead Seat**

When you want a versatile stylish seat to suit your requirements then this should be a serious contender. The Hampstead Seat is adaptable, smart and durable and can be adapted to your needs. Simple and robust in design, it is available as a straight or curved seat as well as full 360 degree tree seat.

The Hampstead Seat is surface mounted, and is manufactured from recycled plastic slats on galvanised, powder coated 5mm mild steel box feet

> **POA** Manufactured to suit customer requirements