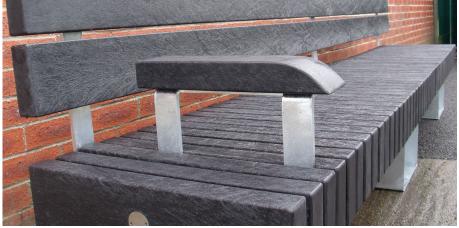

## **Hampstead Seat**

When you want a versatile stylish seat to suit your requirements then this should be a serious contender. The Hampstead Seat is adaptable, smart and durable and can be adapted to your needs. Simple and robust in design, it is available as a straight or curved seat as well as full 360 degree tree seat.

The Hampstead Seat is surface mounted, and is manufactured from recycled plastic slats on galvanised, powder coated 5mm mild steel box feet

> **POA** Manufactured to suit customer requirements