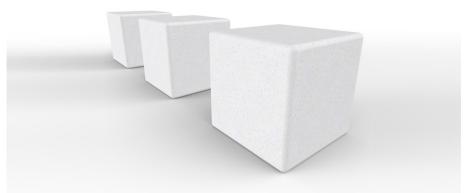

## **Harbour Cube**

The Harbour Cube is a cube-shaped bench that can be used as a bollard. Manufactured from standard precast concrete with an acid etch finish, for a solid, functional piece of street furniture that is suitable for any outdoor environment, and one that can also be used as a bollard, then the Harbour Cube is an excellent option.

Please note that all concrete products are sealed prior to dispatch.

Colours available: Light Grey. Buff. White. Black.

Finishes available: Light Exposed Aggregate. Fully Polished. Polished Top.

POA

L: 450mm x D: 450 mm x H: 450mm x Weight: 216kg