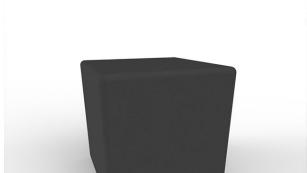

## **Harbour Cube**

The Harbour Cube is a cube-shaped bench that can be used as a bollard. Manufactured from standard precast concrete with an acid etch finish, for a solid, functional piece of street furniture that is suitable for any outdoor environment, and one that can also be used as a bollard, then the Harbour Cube is an excellent option.

Please note that all concrete products are sealed prior to dispatch.

Colours available: Light Grey. Buff. White. Black.

Finishes available: Light Exposed Aggregate. Fully Polished. Polished Top.

POA

L: 450mm x D: 450 mm x H: 450mm x Weight: 216kg