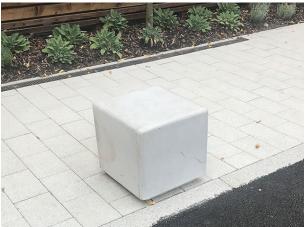

## **Harbour Raised Cube**

The Harbour Raised Cube is a cube-shaped bench that can be used as a bollard. Manufactured from standard precast concrete with an acid etch finish, if it's simplicity, durability and flexibility that you are after from your street seating then the Harbour Raised Cube ticks all the boxes.

For a solid, functional piece of street furniture that is suitable for any outdoor environment and one that can also be used as a bollard, then the Harbour Raised Cube is an excellent option.

Please note that all concrete products are sealed prior to dispatch.

Colours available: Light Grey. Buff. White. Black.

Finishes available: Light Exposed Aggregate. Fully Polished. Polished Top.

POA

L: 450mm x D: 450mm x H: 450mm x Weight: 214kg