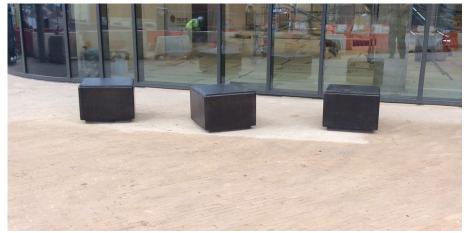

## **Harbour Raised Cube**

The Harbour Raised Cube is a cube-shaped bench that can be used as a bollard. Manufactured from standard precast concrete with an acid etch finish, if it's simplicity, durability and flexibility that you are after from your street seating then the Harbour Raised Cube ticks all the boxes.

For a solid, functional piece of street furniture that is suitable for any outdoor environment and one that can also be used as a bollard, then the Harbour Raised Cube is an excellent option.

Please note that all concrete products are sealed prior to dispatch.

Colours available: Light Grey. Buff. White. Black.

Finishes available: Light Exposed Aggregate. Fully Polished. Polished Top.

POA

L: 450mm x D: 450mm x H: 450mm x Weight: 214kg