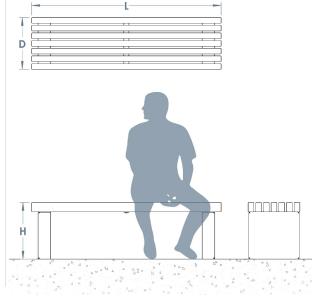

Available with Shafton legs on request.

Guide Price: £395.00 L: 1800mm x D: 410mm x H: 450mm