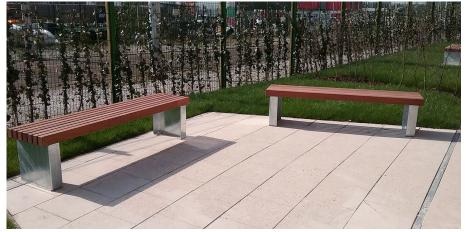

## **Holgate Bench**

The Holgate Bench is part of the two-piece Holgate street furniture range and really complements the Holgate Picnic Set to create an attractive outdoor space - ideally suited to public parks and educational establishments, although it can be used in a variety of outdoor public spaces.

The Holgate Bench is manufactured from 5mm mild steel and then hot dipped galvanised to BS EN ISO 1461:2009. Clad in timber slats, treated with an external stain to increase the lifespan of the timbers, the bench is surface mounted and can be powder coated to most BS or RAL colours.

Available with Shafton legs on request.

Guide Price: £395.00 L: 1800mm x D: 410mm x H: 450mm