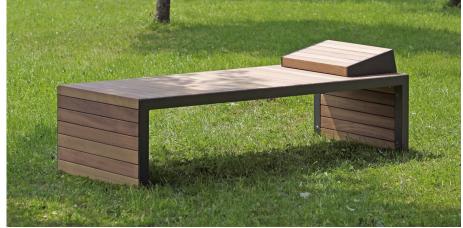

## **Linares Sun Lounger**

Named after the Andalucian city, our new Linares Range offers both a stylish and classical look, perfect if you want to add a touch of elegance to your outdoor space. The Linares Sun Lounger is a simple yet bold design created to perfectly complement the rest of the Linares range and create a consistent, stylish look.

It comes with a welded steel frame construction which is clad with timber slats, and is available in either hardwood or softwood variations, bringing a touch of the Mediterranean to your outdoor environment.

> **POA** L: 2004mm x D: 800mm x H: 510mm