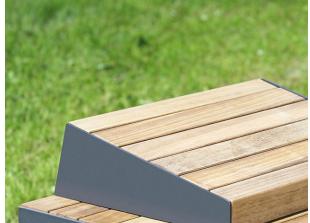

## **Linares Sun Lounger**

Named after the Andalucian city, our new Linares Range offers both a stylish and classical look, perfect if you want to add a touch of elegance to your outdoor space. The Linares Sun Lounger is a simple yet bold design created to perfectly complement the rest of the Linares range and create a consistent, stylish look.

It comes with a welded steel frame construction which is clad with timber slats, and is available in either hardwood or softwood variations, bringing a touch of the Mediterranean to your outdoor environment.