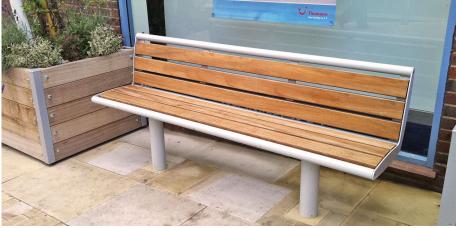

## Loughborough Seat

Modern and stylish, the Loughborough Seat is a contemporary timber and steel seat. With a mild steel frame that features a galvanised and powder coated finish, this is a seat that can be root fixed or surface mounted and will freshen up any outdoor space.

The Loughborough Seat is also available in grade 304 or 316 stainless steel for more aggressive environments such as industrial or coastal areas, and the base and back consists of hardwood or softwood treated slats.

> Guide Price: £749.00 L: 2000mm x D: 490mm x H: 450mm

**TECHNICAL DRAWINGS AVAILABLE ON** REQUEST