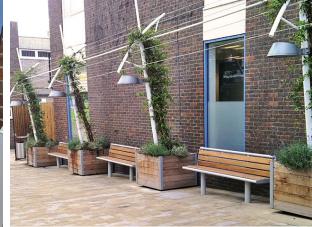

## Loughborough Seat

Modern and stylish, the Loughborough Seat is a contemporary timber and steel seat. With a mild steel frame that features a galvanised and powder coated finish, this is a seat that can be root fixed or surface mounted and will freshen up any outdoor space.

The Loughborough Seat is also available in grade 304 or 316 stainless steel for more aggressive environments such as industrial or coastal areas, and the base and back consists of hardwood or softwood treated slats.