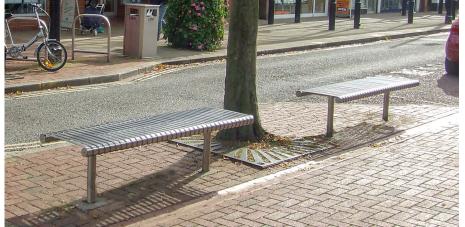

## **Orion Stainless Steel Bench**

If you are looking for an elegant yet dependable low maintenance seating solution, then here's your answer. The Orion Stainless Steel Bench is a superb 1200m internal diameter seat which is an extremely popular choice for a variety of public spaces.

Constructed from grade 304 stainless steel slats, a 30mm x 5mm flat bar and 60mm diameter tube supports all with a brushed satin finish. Surface mounted or root fixed this bench is also available in grade 316 stainless steel for more aggressive environments such as industrial or coastal areas.