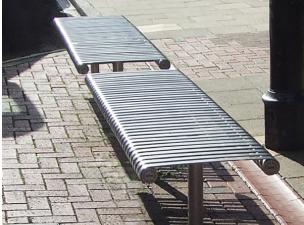

## **Orion Stainless Steel Bench**

If you are looking for an elegant yet dependable low maintenance seating solution, then here's your answer. The Orion Stainless Steel Bench is a superb 1200m internal diameter seat which is an extremely popular choice for a variety of public spaces.

Optional extras include arm rests and a bright polish finish, ensuring that this is a classic bench with a contemporary look for your outdoor space.

> Guide Price: £895.00 L: 1800mm x H: 450mm