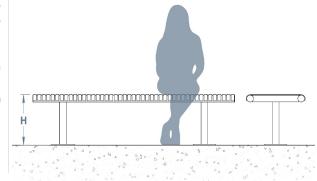

Optional extras include arm rests and a bright polish finish, ensuring that this is a classic bench with a contemporary look for your outdoor space.

> Guide Price: £895.00 L: 1800mm x H: 450mm