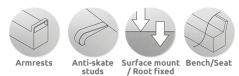

Constructed from grade 304 stainless steel slats, a 30mm x 5mm flat bar and 60mm diameter tube supports all with a brushed satin finish. Surface mounted or root fixed this bench is also available in grade 316 stainless steel for more aggressive environments such as industrial or coastal areas.

Optional extras include arm rests and a bright polish finish, ensuring that this is a classic bench with a contemporary look for your outdoor space.

Guide Price: £1,495.00 L: 1800mm x H: 817mm