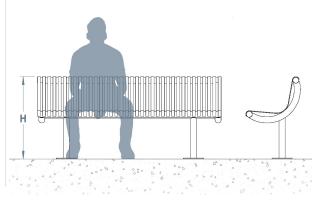

Optional extras include arm rests and a bright polish finish, ensuring that this is a classic bench with a contemporary look for your outdoor space.

Guide Price: £1,495.00 L: 1800mm x H: 817mm