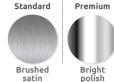

Constructed from grade 304 stainless steel slats, a 30mm x 5mm flat bar and 60mm diameter tube supports all with a brushed satin finish. Surface mounted or root fixed this bench is also available in grade 316 stainless steel for more aggressive environments such as industrial or coastal areas.

Optional extras include arm rests and a bright polish finish, ensuring that this is a classic bench with a contemporary look for your outdoor space.

Guide Price: £1,495.00 L: 1800mm x H: 817mm