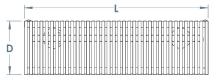

Optional extras include arm rests and a bright polish finish, ensuring that this is a classic bench with a contemporary look for your outdoor space.

Guide Price: £1,495.00 L: 1800mm x H: 817mm