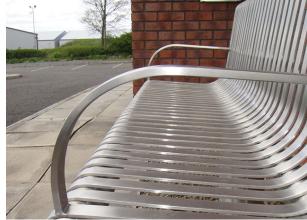

Constructed from grade 304 stainless steel slats, a 30mm x 5mm flat bar and 60mm diameter tube supports all with a brushed satin finish. Surface mounted or root fixed this bench is also available in grade 316 stainless steel for more aggressive environments such as industrial or coastal areas.

Optional extras include arm rests and a bright polish finish, ensuring that this is a classic bench with a contemporary look for your outdoor space.

Guide Price: £1,495.00 L: 1800mm x H: 817mm