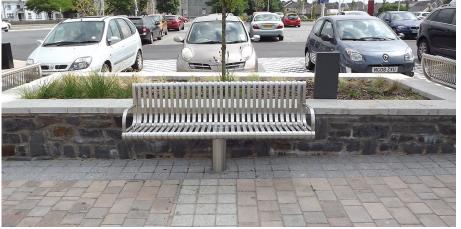

## **Orion Stainless Steel Seat**

If you are looking for an elegant yet dependable low maintenance seating solution, then here's your answer. The Orion Stainless Steel Seat is a superb 1200m internal diameter seat which is an extremely popular choice for a variety of public spaces.

Constructed from grade 304 stainless steel slats, a 30mm x 5mm flat bar and 60mm diameter tube supports all with a brushed satin finish. Surface mounted or root fixed this bench is also available in grade 316 stainless steel for more aggressive environments such as industrial or coastal areas.

Optional extras include arm rests and a bright polish finish, ensuring that this is a classic bench with a contemporary look for your outdoor space.

Guide Price: £1,495.00 L: 1800mm x H: 817mm