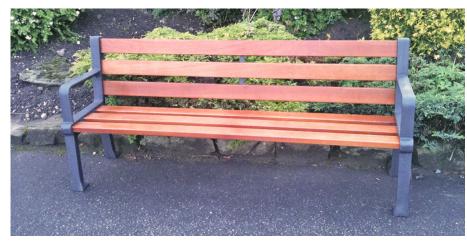

## **Retiro Seat**

Named after the stunning public park in the centre of Madrid, the Retiro Seat is a classy outdoor seating solution. The frame is ductile iron treated with a unique protector which guarantees a high resistance to corrosion and is finished in grey forge colour, whilst the seat base and back rest are formed with timber slats.

The seat's timbers are treated with a preservative and are water proofed, and it has a natural colour finish. With fixing bolts concealed in the feet for ground fixing, the Retiro Seat is also available in a 3 metre long version.

POA L: 1800mm x D: 550mm x H: 850mm