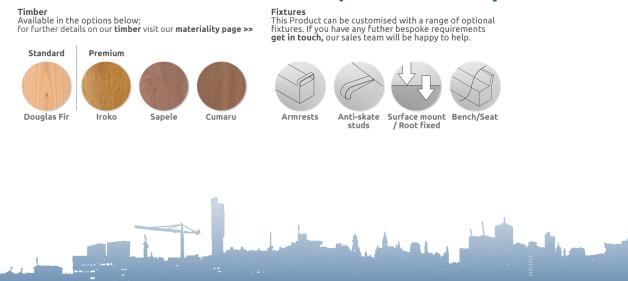

## +44(0)1625 855 900

enquiries@baileystreetscene.co.uk www.baileystreetscene.co.uk





## **Retiro Seat**

Named after the stunning public park in the centre of Madrid, the Retiro Seat is a classy outdoor seating solution. The frame is ductile iron treated with a unique protector which guarantees a high resistance to corrosion and is finished in grey forge colour, whilst the seat base and back rest are formed with timber slats.

The seat's timbers are treated with a preservative and are water proofed, and it has a natural colour finish. With fixing bolts concealed in the feet for ground fixing, the Retiro Seat is also available in a 3 metre long version.

POA L: 1800mm x D: 550mm x H: 850mm



## **Materials, Finishes & Options**





D