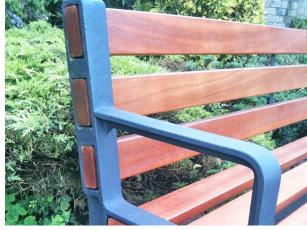

## **Retiro Seat**

Named after the stunning public park in the centre of Madrid, the Retiro Seat is a classy outdoor seating solution. The frame is ductile iron treated with a unique protector which guarantees a high resistance to corrosion and is finished in grey forge colour, whilst the seat base and back rest are formed with timber slats.

The seat's timbers are treated with a preservative and are water proofed, and it has a natural colour finish. With fixing bolts concealed in the feet for ground fixing, the Retiro Seat is also available in a 3 metre long version.