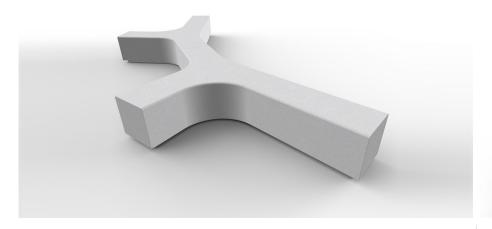

## Severn Bench

The Severn Bench is a funky, 'Y' shaped bench. Manufactured from standard precast concrete with an acid etch finish, if it's simplicity, durability and flexibility that you are after from your street seating then the Severn Bench ticks all the boxes.

For a solid, functional piece of street furniture that is suitable for any outdoor environment, the Severn Bench is an excellent option. Please note that all concrete products are sealed prior to dispatch.

Colours available: Light Grey, Buff, White, Black.

Finishes available: Light Exposed Aggregate. Fully Polished. Polished Top.

POA L: 2720mm x D: 1635mm x H: 450mm x Weight: 1700kg