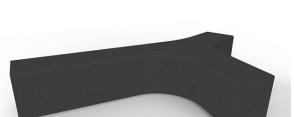

## Severn Bench

The Severn Bench is a funky, 'Y' shaped bench. Manufactured from standard precast concrete with an acid etch finish, if it's simplicity, durability and flexibility that you are after from your street seating then the Severn Bench ticks all the boxes.

For a solid, functional piece of street furniture that is suitable for any outdoor environment, the Severn Bench is an excellent option. Please note that all concrete products are sealed prior to dispatch.

Colours available: Light Grey, Buff, White, Black.

Finishes available: Light Exposed Aggregate. Fully Polished. Polished Top.

POA L: 2720mm x D: 1635mm x H: 450mm x Weight: 1700kg