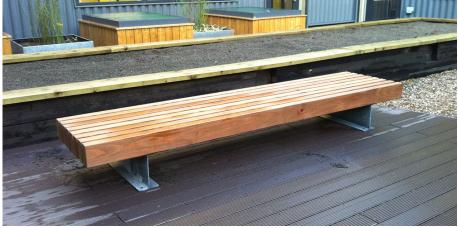

## **Shafton Bench**

If you need to maximise the usage of available floor space then the Shafton Bench is exactly what you need. It boasts seating capacity for a minimum of 8 people, and is manufactured from 145mm x 70mm treated timber slats. These are secured into a galvanised steel frame with anti-vandal security bolts and the bench is fixed to galvanised steel legs which can be powder coated to most BS or RAL colours.

Surface mounted, an added bonus is that the Shafton Bench can be modified to suit your individual requirements. Looks great, and is a size that means that more and more people can use it. A great addition to your public space.

> **Guide Price: £2.495.00** L: 3000mm x D: 970mm x H: 420mm