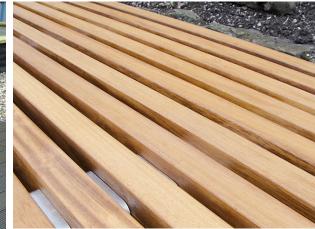

## **Shafton Bench**

If you need to maximise the usage of available floor space then the Shafton Bench is exactly what you need. It boasts seating capacity for a minimum of 8 people, and is manufactured from 145mm x 70mm treated timber slats. These are secured into a galvanised steel frame with anti-vandal security bolts and the bench is fixed to galvanised steel legs which can be powder coated to most BS or RAL colours.