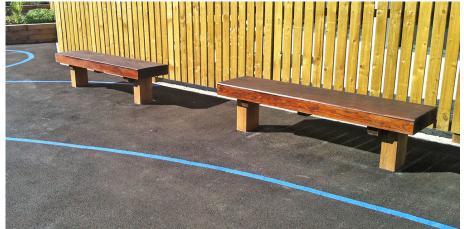

## **Solid Timber Bench**

Bailey Streetscene currently supply a number of hardwood and softwood timber benches. All timber furniture is manufactured from carefully selected and graded hardwood or softwood sourced entirely from commercially-managed, recognised and sustainable resources - so you're not only creating a great outdoor environment, you're being kind to other environments too!

Available in both root fixed or surface mounted, we recommend that an annual single coat of varnish or stain is applied to maintain the quality.

> Guide Price: £310.00 L: 1800mm x D: 200mm / 450mm x H: 450mm