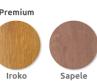

**Timber**Available in the options below;
for further details on our **timber** visit our **materiality page >>** 

Anti-skate studs

Surface mount Bench/Seat / Root fixed