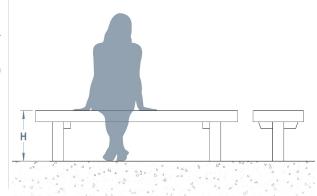

Available in both root fixed or surface mounted, we recommend that an annual single coat of varnish or stain is applied to maintain the quality.

> Guide Price: £310.00 L: 1800mm x D: 200mm / 450mm x H: 450mm