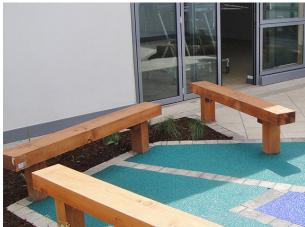

## **Solid Timber Bench**

Bailey Streetscene currently supply a number of hardwood and softwood timber benches. All timber furniture is manufactured from carefully selected and graded hardwood or softwood sourced entirely from commercially-managed, recognised and sustainable resources - so you're not only creating a great outdoor environment, you're being kind to other environments too!

Available in both root fixed or surface mounted, we recommend that an annual single coat of varnish or stain is applied to maintain the quality.

> Guide Price: £310.00 L: 1800mm x D: 200mm / 450mm x H: 450mm