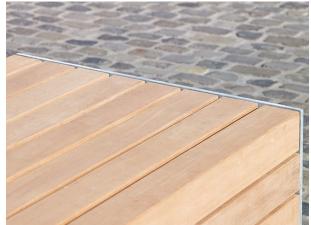

Flexibility of design and choice comes from the three different timber slat configurations with timbers available in either hardwood or softwood and in 3 slat sizes, and the end panels available in either steel, concrete, or graphite concrete finish: So, it's a bench that can be adapted to suit your needs.

## **Materials, Finishes & Options**

**Steel**Available in the options below; for further details on our **steel** visit our **materiality page >>** 

**Timber**Available in the options below; for further details on our **timber** visit our **materiality page** >>