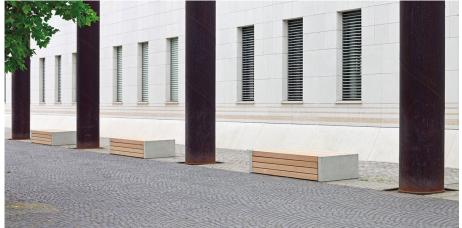

## **Versio Corpus 100 Bench**

From our extensive and immensely popular Versio range, this bench combines both style

substance. The Versio Corpus 100 Bench perfectly combines timber and steel in a simple, practical way. The result is a stylish modern-looking product that really lifts an outdoor space to the next level.

Flexibility of design and choice comes from the three different timber slat configurations with timbers available in either hardwood or softwood and in 3 slat sizes, and the end panels available in either steel, concrete, or graphite concrete finish: So, it's a bench that can be adapted to suit your needs.

> **POA** L: 1200mm x D: 970mm x H: 510mm

**TECHNICAL DRAWINGS AVAILABLE ON REQUEST** 

PLEASE CONTACT OUR **SALES TEAM** 