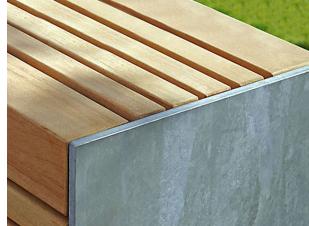

## Versio Corpus 50 Bench

Available with two different timber slat configurations, the Versio Corpus 50 Bench can be adapted to suit your needs. So, you get a stunning piece of outdoor furniture with the added bonus of flexibility of choice too, especially when you see that the hardwood timber slats are available in 3 different sizes and the end panels are available in either steel, concrete, or graphite concrete finish.

The Versio Corpus 50 Bench perfectly combines timber and steel to create a stylish, practical modern looking product and is an integral part of the extensive and stunning Versio range of outdoor furniture.