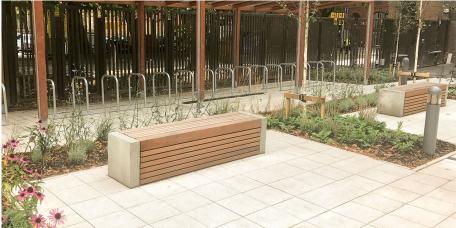

## Versio Corpus 50 Bench

Available with two different timber slat configurations, the Versio Corpus 50 Bench can be adapted to suit your needs. So, you get a stunning piece of outdoor furniture with the added bonus of flexibility of choice too, especially when you see that the hardwood timber slats are available in 3 different sizes and the end panels are available in either steel, concrete, or graphite concrete finish.

The Versio Corpus 50 Bench perfectly combines timber and steel to create a stylish, practical modern looking product and is an integral part of the extensive and stunning Versio range of outdoor furniture.

> POA L: 1200mm x D: 490mm x H: 510mm

**TECHNICAL DRAWINGS AVAILABLE ON** REQUEST