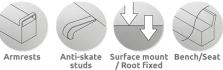

With a frame that is galvanised and powder coated to any RAL colour of your choice, and timber slats in hardwood or softwood, this is a great addition to any area in which it is placed. It is also available with armrests, and with fixing bolts concealed within the legs for ground fixing, what you have here is a well-balanced, modern seat.

## **Materials, Finishes & Options**

Powder coated Stainless steel Timber Available in the options below; for further details on our **timber** visit our **materiality page >>** 

**Fixtures** This Product can be customised with a range of optional fixtures. If you have any futher bespoke requirements **get in touch**, our sales team will be happy to help.