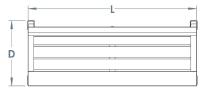

5 855 900

enquiries@baileystreetscene.co.uk www.baileystreetscene.co.uk





## **Woking Seat**

Ask yourself what you want from your outdoor seating: We'd guess that stylish, versatile and durable would be amongst your first answers. That's exactly what the Woking Seat is. It's absolutely ideal for busy public spaces such as town centres, schools and colleges, and is also available in a double-sided version too.

With a frame that is galvanised and powder coated to any RAL colour of your choice, and timber slats in hardwood or softwood, this is a great addition to any area in which it is placed. It is also available with armrests, and with fixing bolts concealed within the legs for ground fixing, what you have here is a well-balanced, modern seat.

> POA L: 1750mm x D: 450mm x H: 450mm





## **Materials, Finishes & Options**



Powder coated Stainless steel Timber Available in the options below; for further details on our **timber** visit our **materiality page >>** 



**Fixtures** This Product can be customised with a range of optional fixtures. If you have any futher bespoke requirements **get in touch**, our sales team will be happy to help.