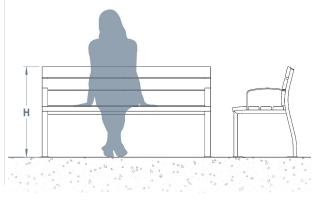

855 900

enquiries@baileystreetscene.co.uk www.baileystreetscene.co.uk





## **Woking Seat**

Ask yourself what you want from your outdoor seating: We'd guess that stylish, versatile and durable would be amongst your first answers. That's exactly what the Woking Seat is. It's absolutely ideal for busy public spaces such as town centres, schools and colleges, and is also available in a double-sided version too.

With a frame that is galvanised and powder coated to any RAL colour of your choice, and timber slats in hardwood or softwood, this is a great addition to any area in which it is placed. It is also available with armrests, and with fixing bolts concealed within the legs for ground fixing, what you have here is a well-balanced, modern seat.

> POA L: 1750mm x D: 450mm x H: 450mm





## **Materials, Finishes & Options**



Powder coated Stainless steel Timber Available in the options below; for further details on our **timber** visit our **materiality page >>** 



**Fixtures** This Product can be customised with a range of optional fixtures. If you have any futher bespoke requirements **get in touch**, our sales team will be happy to help.