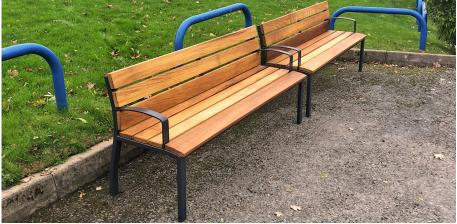

## **Woking Seat**

Ask yourself what you want from your outdoor seating: We'd guess that stylish, versatile and durable would be amongst your first answers. That's exactly what the Woking Seat is. It's absolutely ideal for busy public spaces such as town centres, schools and colleges, and is also available in a double-sided version too.

With a frame that is galvanised and powder coated to any RAL colour of your choice, and timber slats in hardwood or softwood, this is a great addition to any area in which it is placed. It is also available with armrests, and with fixing bolts concealed within the legs for ground fixing, what you have here is a well-balanced, modern seat.