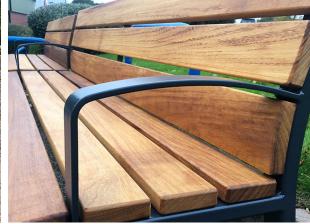

With a frame that is galvanised and powder coated to any RAL colour of your choice, and timber slats in hardwood or softwood, this is a great addition to any area in which it is placed. It is also available with armrests, and with fixing bolts concealed within the legs for ground fixing, what you have here is a well-balanced, modern seat.