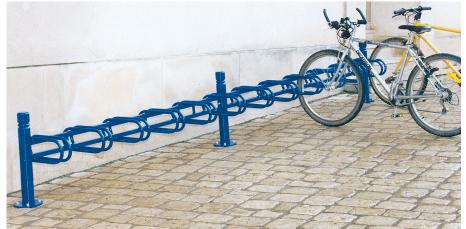

## **6 Space Cycle Stand**

If you're looking for a cost-effective, multi-cycle storage option, then the 6 Space Cycle Stand is an excellent choice. Manufactured from galvanised steel as standard complete with black painted cast aluminium post caps, the 6 racks give an excellent wheel grip and are evenly positioned apart which allows for optimum use of space.

You also get the option of either the product being free standing or anchored to the ground via 10mm pre-drilled (bolts not supplied), and it also has the optional extras of being manufactured as a double-sided version offering 12 cycle spaces.

> Guide Price: £181.00 L: 2152mm x H: 465mm