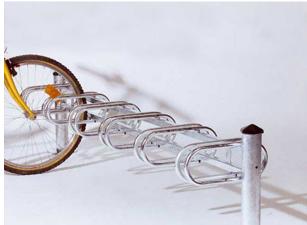

## **6 Space Cycle Stand**

If you're looking for a cost-effective, multi-cycle storage option, then the 6 Space Cycle Stand is an excellent choice. Manufactured from galvanised steel as standard complete with black painted cast aluminium post caps, the 6 racks give an excellent wheel grip and are evenly positioned apart which allows for optimum use of space.

You also get the option of either the product being free standing or anchored to the ground via 10mm pre-drilled (bolts not supplied), and it also has the optional extras of being manufactured as a double-sided version offering 12 cycle spaces.

> Guide Price: £181.00 L: 2152mm x H: 465mm