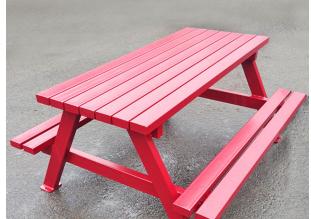

Manufactured from steel, then hot dipped galvanised as standard, this product can also be powder coated to most BS or RAL colours. The Anti Vandal Picnic Table has a robust construction which means that it's ideal for areas where traditional timber seats are subject to vandalism or damage.

## **Materials, Finishes & Options**

Steel
Available in the options below;
for further details on our steel visit our materiality page >>

Galvanised

Available in a huge range of RAL colours.

Our most popular colours are;