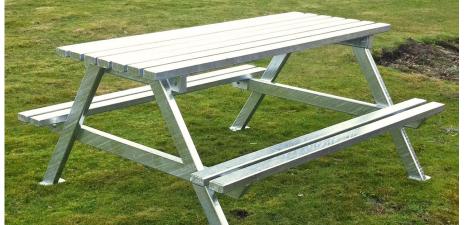

## **Anti Vandal Picnic Table**

Supremely fit-for-purpose and increasingly popular, the surface mounted Anti Vandal Picnic Table does exactly what it says: provides a vandal resistant picnic table that is suitable for high-risk public areas, making it 'criminal' not to consider this superb hard-wearing product for your outdoor space.

Manufactured from steel, then hot dipped galvanised as standard, this product can also be powder coated to most BS or RAL colours. The Anti Vandal Picnic Table has a robust construction which means that it's ideal for areas where traditional timber seats are subject to vandalism or damage.

> **POA** L: 1800mm x D: 1480mm x H: 815mm