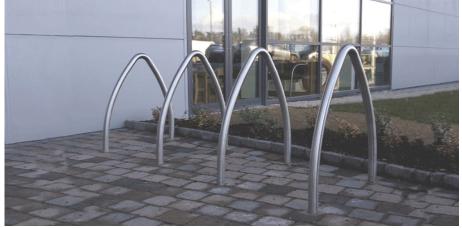

## **Arch Cycle Stand**

If you want a durable and popular cycle stand, then the Arch Cycle Stand is a great solution to your cycle storage requirements. It's made from grade 316 stainless steel and is available as root fixed, below surface flange or above surface flange fixed - so very adaptable to any number of outdoor environments.

A number of these cycle stands side-by-side gives an attractive continuity of look that will enhance the aesthetics of your outdoor space.

> **POA** H: 875mm x D: 790mm x Dia: 50mm