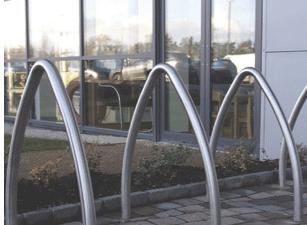

## **Arch Cycle Stand**

If you want a durable and popular cycle stand, then the Arch Cycle Stand is a great solution to your cycle storage requirements. It's made from grade 316 stainless steel and is available as root fixed, below surface flange or above surface flange fixed - so very adaptable to any number of outdoor environments.

A number of these cycle stands side-by-side gives an attractive continuity of look that will enhance the aesthetics of your outdoor space.

> **POA** H: 875mm x D: 790mm x Dia: 50mm