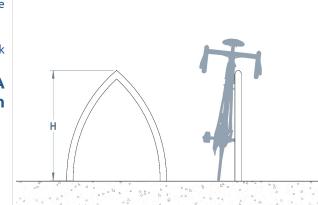

A number of these cycle stands side-by-side gives an attractive continuity of look that will enhance the aesthetics of your outdoor space.

> **POA** H: 875mm x D: 790mm x Dia: 50mm