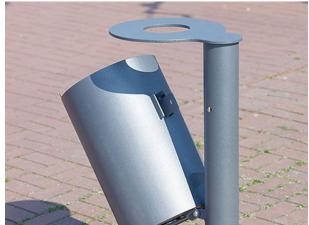

## **Argen Litter Bin**

The Argen Litter Bin is manufactured from 6mm rolled laser cut steel and is designed to be fitted to an existing post - making it a great choice for any number of outdoor spaces and environments. With a capacity of 35L, this litter bin has a removable inner bin made of stainless steel and a DIN triangular locking device.

The Argen Litter Bin is available with or without an ashtray, and really is a superb litter management solution for many outdoor spaces. Our bins really do contribute to a cleaner, tidier environment and are designed to blend in to your outdoor space; the Argen Litter Bin is a perfect example of this.