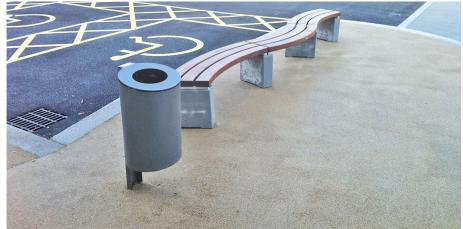

## **Argen Litter Bin**

The Argen Litter Bin is manufactured from 6mm rolled laser cut steel and is designed to be fitted to an existing post - making it a great choice for any number of outdoor spaces and environments. With a capacity of 35L, this litter bin has a removable inner bin made of stainless steel and a DIN triangular locking device.

The Argen Litter Bin is available with or without an ashtray, and really is a superb litter management solution for many outdoor spaces. Our bins really do contribute to a cleaner, tidier environment and are designed to blend in to your outdoor space; the Argen Litter Bin is a perfect example of this.