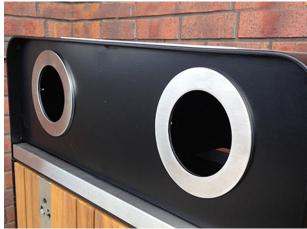

The surface mounted Ascot Litter Bin features a stylish curved covered top and comes complete with laser cut lettering and coloured panel and stainless-steel strip to door top too. A recycling version and an ashtray are optional extras.