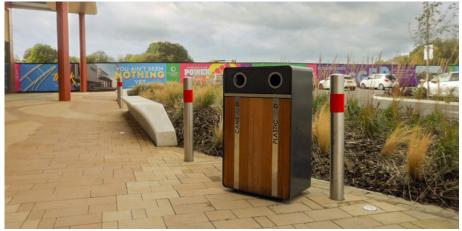

## **Ascot Litter Bin**

If you're looking for a smart, practical litter solution then the Ascot Litter Bin is an excellent choice. Manufactured from mild steel then hot dipped galvanised as standard and clad in hard wearing timbers for a sleek, stylish finish, this comes with a capacity of 135 litres complete with galvanised steel liner.

The surface mounted Ascot Litter Bin features a stylish curved covered top and comes complete with laser cut lettering and coloured panel and stainless-steel strip to door top too. A recycling version and an ashtray are optional extras.