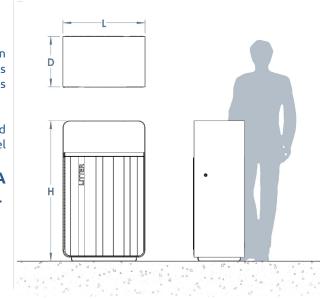

## +44(0)1625 855 900

enquiries@baileystreetscene.co.uk www.baileystreetscene.co.uk





## **Ascot Litter Bin**

If you're looking for a smart, practical litter solution then the Ascot Litter Bin is an excellent choice. Manufactured from mild steel then hot dipped galvanised as standard and clad in hard wearing timbers for a sleek, stylish finish, this comes with a capacity of 135 litres complete with galvanised steel liner.

The surface mounted Ascot Litter Bin features a stylish curved covered top and comes complete with laser cut lettering and coloured panel and stainless-steel strip to door top too. A recycling version and an ashtray are optional extras.

L: 660mm x D: 400mm x H: 1085mm x Capacity: 135L



## **Materials, Finishes & Options**

**Steel**Available in the options below; for further details on our **steel** visit our **materiality page >>** 



Galvanised







**Timber**Available in the options below; for further details on our **timber** visit our **materiality page** >>







Cumaru

**Fixtures**This product can be customised with a range of optional fixtures. If you have any futher bespoke requirements **get in touch**, our sales team will be happy to help.









Lettering

Surface Mount / Root fixed