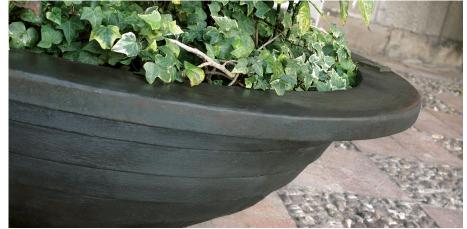

## **Barcina Planter**

The Barcina Planter is manufactured from ductile cast iron with a primed coat. Its grey forge top coat leaves a wrought iron effect that will ensure any outdoor space will be given a sharp, classic twist.

Because it comes in a range of sizes, this is a planter that gives you added options. Whether you're in the market for a vessel to show off a modern contemporary area or possibly looking to brighten up a slightly drab outdoor environment, the Barcina Planter is a planter for all occasions.