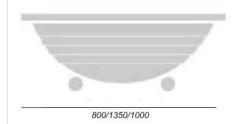

H: 400mm / 500mm / 700mm x Dia: 800mm / 1000mm / 1350mm x Capacity: 304L

400/500/680