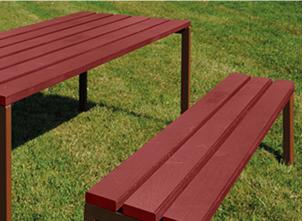

## **Barken Picnic Set**

One of the great things about the Barken Picnic Set is the flexibility it gives you. It comes in oak, with a wide variety of finishes and sizes to meet all the requirements to furnish your picnic area. And, as it's manufactured to suit customer requirements it's a great value-for-money outdoor option, too.

Common characteristics: Frame in 30 x 50mm steel tubes, painted on zinc primer in our RAL colours. Hardwood or softwood timber slats, depth 36mm. Wood finish: Water based colour stain preserver in light oak or mahogany tones. Wood uses tamper proof bolts for self-assembly. Low level table available.