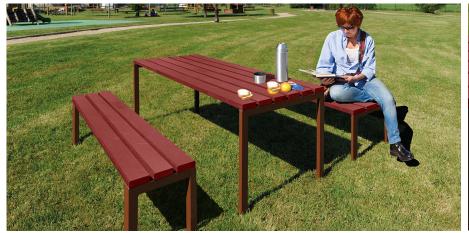

## **Barken Picnic Set**

One of the great things about the Barken Picnic Set is the flexibility it gives you. It comes in oak, with a wide variety of finishes and sizes to meet all the requirements to furnish your picnic area. And, as it's manufactured to suit customer requirements it's a great value-for-money outdoor option, too.

Common characteristics: Frame in 30 x 50mm steel tubes, painted on zinc primer in our RAL colours. Hardwood or softwood timber slats, depth 36mm. Wood finish: Water based colour stain preserver in light oak or mahogany tones. Wood uses tamper proof bolts for self-assembly. Low level table available.