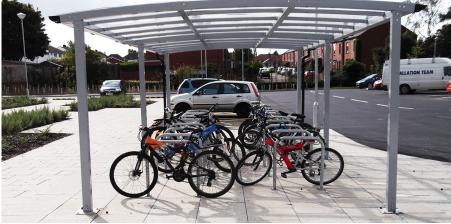

## **Benfield Canopy**

The Benfield Canopy is one of our most versatile shelters due to the fact that we manufacture this to your specific requirements. Suitable for a wide variety of applications such as cycle and motorcycle parking, and waiting and smoking areas, the Benfield Canopy has a steel frame that is hot dipped galvanised as standard and can be powder coated in a wide range of colours.

Clad in 5mm 10 Year UV PETG clear view sheeting, like all our shelters the Benfield can be manufactured to be BREEAM compliant making it a flexible option when looking at an outside canopy for your space.