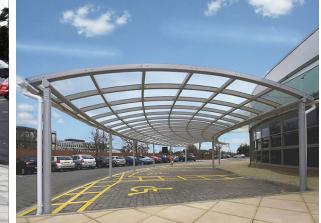

## **Benfield Canopy**

The Benfield Canopy is one of our most versatile shelters due to the fact that we manufacture this to your specific requirements. Suitable for a wide variety of applications such as cycle and motorcycle parking, and waiting and smoking areas, the Benfield Canopy has a steel frame that is hot dipped galvanised as standard and can be powder coated in a wide range of colours.

Clad in 5mm 10 Year UV PETG clear view sheeting, like all our shelters the Benfield can be manufactured to be BREEAM compliant making it a flexible option when looking at an outside canopy for your space.