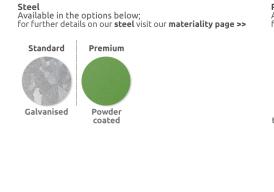

## **Benfield Canopy**

The Benfield Canopy is one of our most versatile shelters due to the fact that we manufacture this to your specific requirements. Suitable for a wide variety of applications such as cycle and motorcycle parking, and waiting and smoking areas, the Benfield Canopy has a steel frame that is hot dipped galvanised as standard and can be powder coated in a wide range of colours.