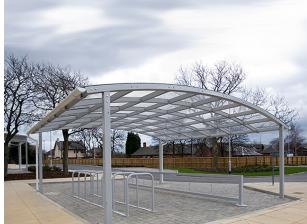

## **Benfield Cycle Shelter**

The Benfield Cycle Shelter is one of our most versatile shelters due to the fact that we manufacture this to your specific requirements. Suitable for a wide variety of applications such as cycle and motorcycle parking, and waiting and smoking areas, the Benfield Cycle Shelter has a steel frame that is hot dipped galvanised as standard and can be powder coated in a wide range of colours.

Clad in 5mm 10 Year UV PETG clear view sheeting, like all our shelters the Benfield can be manufactured to be BREEAM compliant making it a flexible option when looking at cycle shelters for your outdoor space.