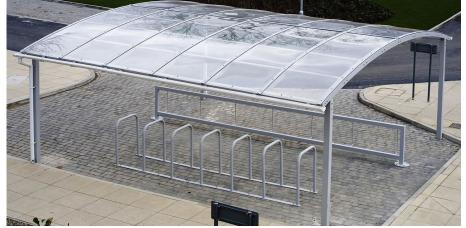

## **Benfield Cycle Shelter**

The Benfield Cycle Shelter is one of our most versatile shelters due to the fact that we manufacture this to your specific requirements. Suitable for a wide variety of applications such as cycle and motorcycle parking, and waiting and smoking areas, the Benfield Cycle Shelter has a steel frame that is hot dipped galvanised as standard and can be powder coated in a wide range of colours.

Clad in 5mm 10 Year UV PETG clear view sheeting, like all our shelters the Benfield can be manufactured to be BREEAM compliant making it a flexible option when looking at cycle shelters for your outdoor space.