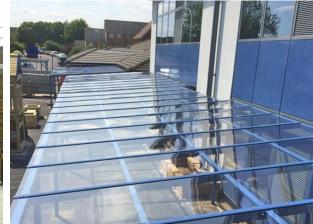

## **Bexley Canopy**

The Bexley Canopy is manufactured in a mild steel frame, hot dipped galvanised as standard and can be powder coated in a wide range of RAL or BS colours. It's a contemporary looking canopy that will suit a wide range of outdoor spaces and environments, and it consists of a flat monopitch roof with a 5 degree fall, clad with UV stable PET sheeting (rainwater gutters can be included). Available as surface mounted or sub-surface fixed.