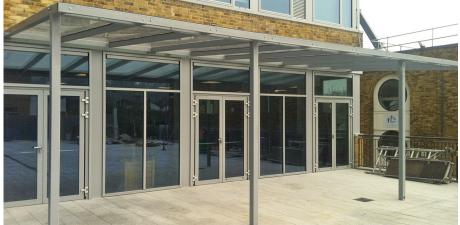

## **Bexley Canopy**

The Bexley Canopy is manufactured in a mild steel frame, hot dipped galvanised as standard and can be powder coated in a wide range of RAL or BS colours. It's a contemporary looking canopy that will suit a wide range of outdoor spaces and environments, and it consists of a flat monopitch roof with a 5 degree fall, clad with UV stable PET sheeting (rainwater gutters can be included). Available as surface mounted or sub-surface fixed.