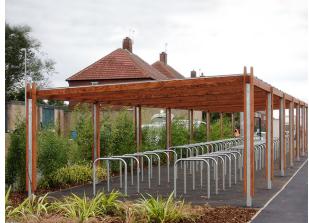

## **Birley Canopy**

Manufactured to meet your exact requirements, the Birley Canopy is available in hardwood or softwood timbers. It comes complete with mild steel support legs hot dipped galvanised as standard and can be powder coated in a wide range of RAL or BS colours.

Great for a variety of outdoor uses, the canopy's roof is clad as standard with multiwall polycarbonate but can be clad with UV stable PET sheeting. It comes available as surface mounted or sub-surface fixed. Check out our range of cigarette bins to complement your shelter.