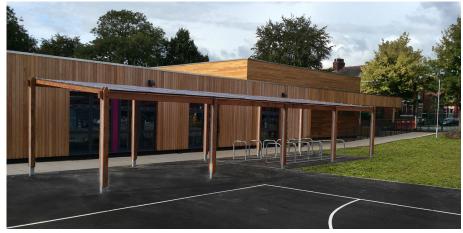

## **Birley Canopy**

Manufactured to meet your exact requirements, the Birley Canopy is available in hardwood or softwood timbers. It comes complete with mild steel support legs hot dipped galvanised as standard and can be powder coated in a wide range of RAL or BS colours.

Great for a variety of outdoor uses, the canopy's roof is clad as standard with multiwall polycarbonate but can be clad with UV stable PET sheeting. It comes available as surface mounted or sub-surface fixed. Check out our range of cigarette bins to complement your shelter.