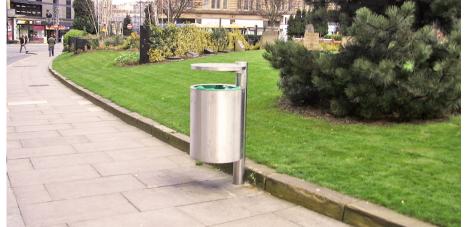

## **Bradford Stainless Steel Litter Bin**

Part of our Bradford range, the stainless steel litter bin's main body comes in grade 304 or 316 stainless steel for more aggressive environments such as industrial or coastal areas. It's massively popular in densely populated areas such as outdoor shops and shopping centres. It comes with a brushed satin finish, 90 Litre galvanised liner, and an anti-tamper security lock for added protection and peace of mind.

It also features a pivoting lid allowing the easy removal of the liner, and a keyless integrated ashtray with easy empty tray built into the post, making it a highly sought-after solution to your outdoor litter disposal problems.