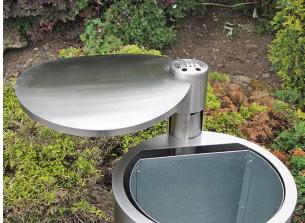

## **Bradford Stainless Steel Litter Bin**

Part of our Bradford range, the stainless steel litter bin's main body comes in grade 304 or 316 stainless steel for more aggressive environments such as industrial or coastal areas. It's massively popular in densely populated areas such as outdoor shops and shopping centres. It comes with a brushed satin finish, 90 Litre galvanised liner, and an anti-tamper security lock for added protection and peace of mind.

It also features a pivoting lid allowing the easy removal of the liner, and a keyless integrated ashtray with easy empty tray built into the post, making it a highly sought-after solution to your outdoor litter disposal problems.