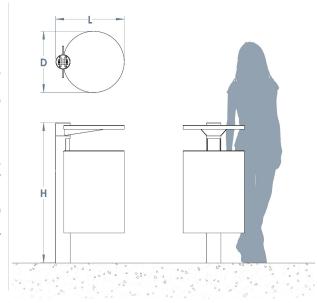

w.baileystreetscene.co.uk





## **Bradford Stainless Steel Litter Bin**

Part of our Bradford range, the stainless steel litter bin's main body comes in grade 304 or 316 stainless steel for more aggressive environments such as industrial or coastal areas. It's massively popular in densely populated areas such as outdoor shops and shopping centres. It comes with a brushed satin finish, 90 Litre galvanised liner, and an anti-tamper security lock for added protection and peace of mind.

It also features a pivoting lid allowing the easy removal of the liner, and a keyless integrated ashtray with easy empty tray built into the post, making it a highly sought-after solution to your outdoor litter disposal problems.

> **Guide Price: £1,285.00** L: 650mm x D: 500mm x H: 1310mm x Capacity: 90L



## **Materials, Finishes & Options Fixtures**This product can be customised with a range of optional fixtures. If you have any futher bespoke requirements **get in touch**, our sales team will be happy to help.

Stainless steel Available in the options below; for further details on our stainless steel visit our materiality page >>













Ashtray



Lettering



Custom decals



Surface Mount / Root fixed