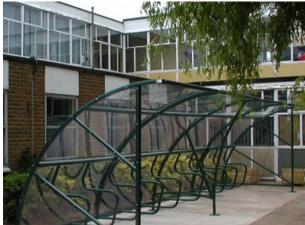

## **8M Bromley Cycle Shelter**

Absolutely perfect for when you are on a tight budget but you cannot compromise on quality, coverage or security, the 8M Bromley Cycle Shelter is a great solution. This cycle shelter provides secure parking for 20 cycles, available with an integral cycle rack, and is available as a standalone shelter or extendable by 4 metre units to suit your requirements.

The steel frame is hot dipped galvanised to BS EN ISO 1461, can be powder coated, and clad with UV stable clear PET sheeting. PETG end panels are also available, and this shelter is now available in grade 304 stainless steel or 316 stainless steel for more aggressive environments such as industrial or coastal areas, with a brushed satin finish.