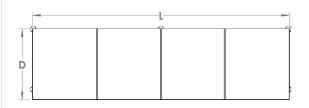

All our shelters can be manufactured to be BREEAM compliant.

**Guide Price: £2,695.00** 

L: 8200mm x H: 2100mm x Roof Coverage: 2210mm