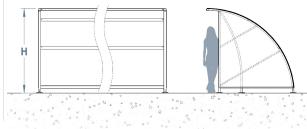

All our shelters can be manufactured to be BREEAM compliant.

**Guide Price: £2,695.00** 

L: 8200mm x H: 2100mm x Roof Coverage: 2210mm