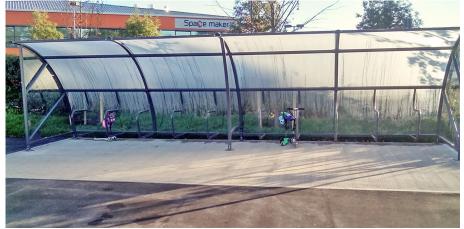

## **8M Bromley Cycle Shelter**

Absolutely perfect for when you are on a tight budget but you cannot compromise on quality, coverage or security, the 8M Bromley Cycle Shelter is a great solution. This cycle shelter provides secure parking for 20 cycles, available with an integral cycle rack, and is available as a standalone shelter or extendable by 4 metre units to suit your requirements.

All our shelters can be manufactured to be BREEAM compliant.

**Guide Price: £2,695.00** 

L: 8200mm x H: 2100mm x Roof Coverage: 2210mm