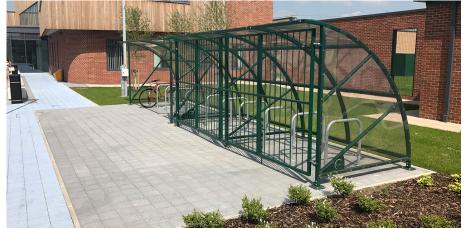

## **Bromley Cycle Shelter With Gates**

When you are on a tight budget but you cannot compromise on quality, coverage or security, the Bromley Cycle Shelter with Gates is the ideal solution. The Gated Bromley provides secure parking for 10 cycles, and can be available with an integral bike rack.

Available as a standalone shelter or extendable by 4 metre units to suit your requirements, the gates are constructed from box section steel and 15mm steel infill bars, whilst the steel frame is hot dipped galvanised to BS EN ISO 1461, can be powder coated, and clad with 10 year UV stable PETG sheeting. PETG end panels are also available.

**Guide Price: £2,450.00** 

L: 4100mm x H: 2100mm x Roof Coverage: 2210mm