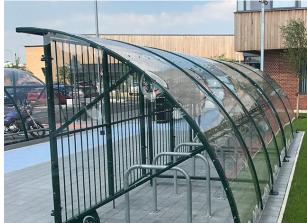

## **Bromley Cycle Shelter With Gates**

When you are on a tight budget but you cannot compromise on quality, coverage or security, the Bromley Cycle Shelter with Gates is the ideal solution. The Gated Bromley provides secure parking for 10 cycles, and can be available with an integral bike rack.

Available as a standalone shelter or extendable by 4 metre units to suit your requirements, the gates are constructed from box section steel and 15mm steel infill bars, whilst the steel frame is hot dipped galvanised to BS EN ISO 1461, can be powder coated, and clad with 10 year UV stable PETG sheeting. PETG end panels are also available.