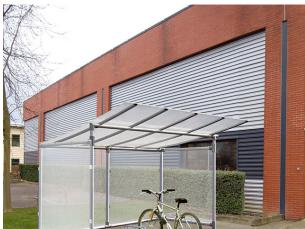

## **Budget Aluminium Cycle Shelter**

If you're looking for a great, economical cycle shelter then this Budget Aluminium product from Bailey Streetscene is one of the most value-for-money cycle storage products available. With a frame structure made from anodised aluminium, with 50mm tubular uprights, and assembly with cast aluminium connectors, locked in place with self-tapping screws - this is an excellent choice for those wanting practicality on a budget.

It features translucent anti UV polycarbonate cladding to roof, rear and side panels, and matching extension units are available to increase capacity to 10, 15, 20 cycle racks. Installation assembly is quick and easy by one person. Roof and cladding sections are to be attached to the supporting structure through clips and rails