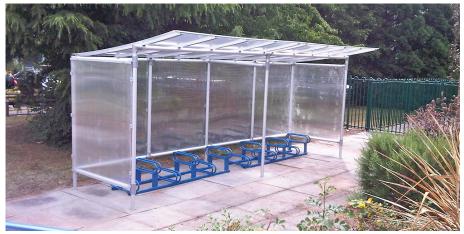

## **Budget Aluminium Cycle Shelter**

If you're looking for a great, economical cycle shelter then this Budget Aluminium product from Bailey Streetscene is one of the most value-for-money cycle storage products available. With a frame structure made from anodised aluminium, with 50mm tubular uprights, and assembly with cast aluminium connectors, locked in place with self-tapping screws - this is an excellent choice for those wanting practicality on a budget.

It features translucent anti UV polycarbonate cladding to roof, rear and side panels, and matching extension units are available to increase capacity to 10, 15, 20 cycle racks. Installation assembly is quick and easy by one person. Roof and cladding sections are to be attached to the supporting structure through clips and rails

Delivered pre-assembled in suitable packing. Self-stabilised structure. Ground anchoring not supplied.

> **Guide Price: £1,345.00** L: 2580mm x D: 1977mm x H: 2150mm

TECHNICAL DRAWINGS **AVAILABLE ON REQUEST** 