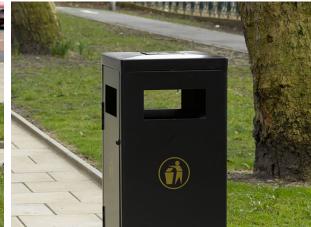

## Buffalo 120 Litre Litter Bin

Part of the mighty Buffalo range of litter bins, this 120L bin is manufactured using 2mm zintec steel, using a three-stage degreasing and washing process. It makes it perfect for tough, frequently-used outdoor environments, and the door is full height and width for easy emptying.

Please contact our sales team as there are a number of optional extras that can be added to the Buffalo 120 Litre Litter Bin.

L: 450mm x D: 328mm x H: 1020mm x Capacity: 120L