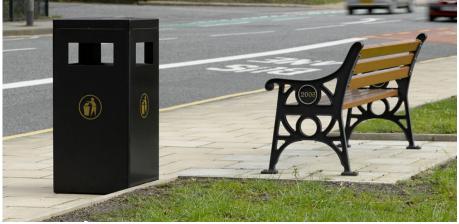

## Buffalo 120 Litre Litter Bin

Part of the mighty Buffalo range of litter bins, this 120L bin is manufactured using 2mm zintec steel, using a three-stage degreasing and washing process. It makes it perfect for tough, frequently-used outdoor environments, and the door is full height and width for easy emptying.