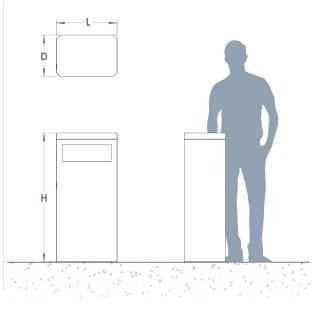

Please contact our sales team as there are a number of optional extras that can be added to the Buffalo 120 Litre Litter Bin.

L: 450mm x D: 328mm x H: 1020mm x Capacity: 120L