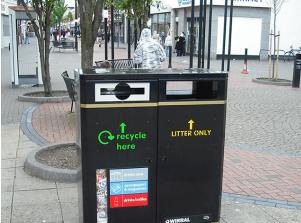

## **Buffalo 160 Litre Dual Litter Bin**

Part of the popular Buffalo range of litter bins, this 80L Dual Bin is manufactured using zintec steel, using a three-stage degreasing and washing process. It makes it perfect for tough, frequently-used outdoor environments, and stainless steel hinges, locks and strike plates add even more protection - resulting in a robust, quality product.

Optional features include a key operated or self-opening gum and ashtray stubbing plate; anti-graffiti paint, vinyl personalisation, pyramid top, root fixing plate, and 3mm wall thickness. There are various colour choice options available too - even split colour if required!