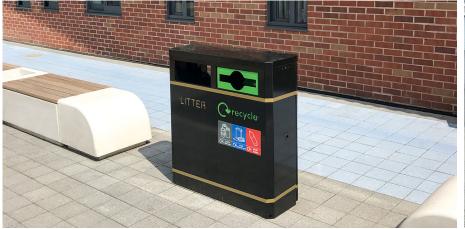

## **Buffalo 160 Litre Dual Litter Bin**

Part of the popular Buffalo range of litter bins, this 80L Dual Bin is manufactured using zintec steel, using a three-stage degreasing and washing process. It makes it perfect for tough, frequently-used outdoor environments, and stainless steel hinges, locks and strike plates add even more protection - resulting in a robust, quality product.

Optional features include a key operated or self-opening gum and ashtray stubbing plate; anti-graffiti paint, vinyl personalisation, pyramid top, root fixing plate, and 3mm wall thickness. There are various colour choice options available too - even split colour if required!

L: 762mm x D: 425mm x H: 1020mm x Capacity: 160L x Weight: 65kg