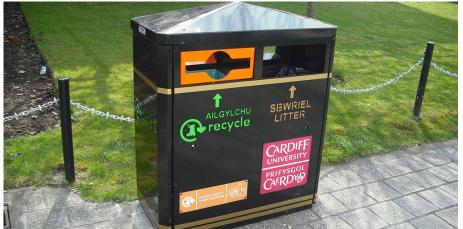

## **Buffalo 240 Litre Litter Bin**

Part of the mighty Buffalo range of litter bins, this 240L bin is manufactured using zintec steel, using a three-stage degreasing and washing process. It makes it perfect for tough, frequently-used outdoor environments, and stainless steel hinges, locks and strike plates add even more protection - resulting in a robust, quality product.

Optional features include a key operated or self-opening gum and ashtray stubbing plate; anti-graffiti paint, vinyl personalisation, pyramid top, root fixing plate, and 3mm wall thickness. There are various colour choice options available too - even split colour if required!