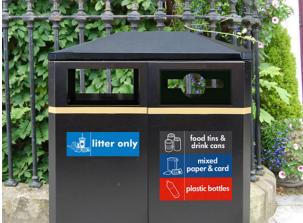

## **Buffalo 240 Litre Litter Bin**

Part of the mighty Buffalo range of litter bins, this 240L bin is manufactured using zintec steel, using a three-stage degreasing and washing process. It makes it perfect for tough, frequently-used outdoor environments, and stainless steel hinges, locks and strike plates add even more protection - resulting in a robust, quality product.

Optional features include a key operated or self-opening gum and ashtray stubbing plate; anti-graffiti paint, vinyl personalisation, pyramid top, root fixing plate, and 3mm wall thickness. There are various colour choice options available too - even split colour if required!