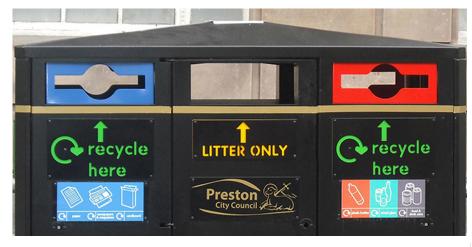

## **Buffalo 120 Litre Triple Litter Bin**

An integral part of the mighty Buffalo range of litter bins, this 120L triple litter bin is manufactured using 2mm zintec steel, using a three-stage degreasing and washing process. It makes it perfect for tough, frequently-used outdoor environments, and the door is full height and width for easy emptying, whilst the three-bins-in-one design give you flexibility in your litter management.

Please contact our sales team as there are a number of optional extras that can be added to the Buffalo 120 Litre Triple Litter Bin.

Guide Price: £585.00

L: 1440mm x D: 475mm x H: 1020mm x Capacity: 360L