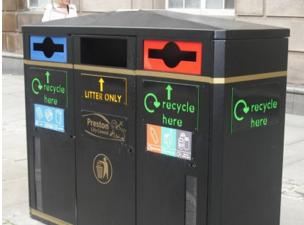

## **Buffalo 120 Litre Triple Litter Bin**

An integral part of the mighty Buffalo range of litter bins, this 120L triple litter bin is manufactured using 2mm zintec steel, using a three-stage degreasing and washing process. It makes it perfect for tough, frequently-used outdoor environments, and the door is full height and width for easy emptying, whilst the three-bins-in-one design give you flexibility in your litter management.

Please contact our sales team as there are a number of optional extras that can be added to the Buffalo 120 Litre Triple Litter Bin.

Guide Price: £585.00

L: 1440mm x D: 475mm x H: 1020mm x Capacity: 360L