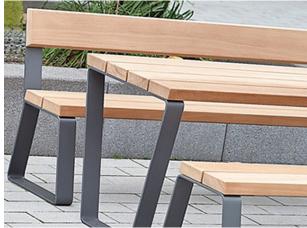

## **Campus Table**

The Campus Table can be used alone or combined with various extension modules to meet the specific requirements of any outdoor public space. The Campus series of contemporary modular street furniture elements is a simple and highly adaptable solution manufactured from aluminium and either hardwood or softwood timbers.

## **Materials, Finishes & Options**

**Fixtures**This Product can be customised with a range of optional fixtures. If you have any futher bespoke requirements **get in touch,** our sales team will be happy to help.