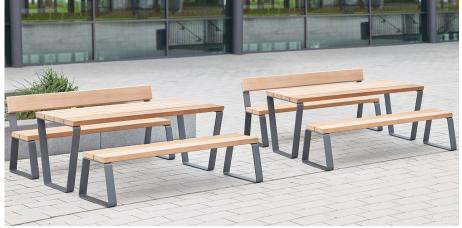

## **Campus Table**

The Campus Table can be used alone or combined with various extension modules to meet the specific requirements of any outdoor public space. The Campus series of contemporary modular street furniture elements is a simple and highly adaptable solution manufactured from aluminium and either hardwood or softwood timbers.

Used extensively in many outdoor spaces, the Campus Table is a modern-looking table, and as its name suggests is popular in schools, colleges and universities.

L: 2180mm x D: 804mm x H: 780mm

**TECHNICAL DRAWINGS AVAILABLE ON REQUEST** 